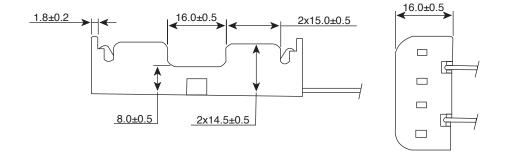

## 2 "AA" Battery Holder with Leads

12BHC321A-GR

Date Last Revised: 7-2-15

**Dimensions: mm** 

| SPECIFICATIONS    |                                                                                                                                                |
|-------------------|------------------------------------------------------------------------------------------------------------------------------------------------|
| Wire:             | AWG #26 Black and Red: 150mm±5mm Strip and Tin: 5mm±1mm                                                                                        |
| Holder Material:  | P.P. Resin, Black Color                                                                                                                        |
| Contact Material: | Anode: 0.25mm Thick Brass Nickel Plated<br>Cathode: 0.25mm Thick Brass Nickel Plated<br>Cathode Anode: 0.20mm Thick Spring Steel Nickel Plated |
| RoHS Compliant    |                                                                                                                                                |