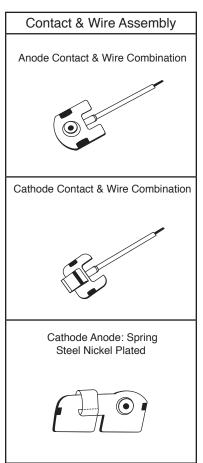

## 2 "AA" Battery Holder with Leads

12BHC321A-GR

Date Last Revised: 7-2-15

**Dimensions: mm** 

| SPECIFICATIONS    |                                                                                                                                                |
|-------------------|------------------------------------------------------------------------------------------------------------------------------------------------|
| Wire:             | AWG #26 Black and Red: 150mm±5mm Strip and Tin: 5mm±1mm                                                                                        |
| Holder Material:  | P.P. Resin, Black Color                                                                                                                        |
| Contact Material: | Anode: 0.25mm Thick Brass Nickel Plated<br>Cathode: 0.25mm Thick Brass Nickel Plated<br>Cathode Anode: 0.20mm Thick Spring Steel Nickel Plated |
| RoHS Compliant    |                                                                                                                                                |