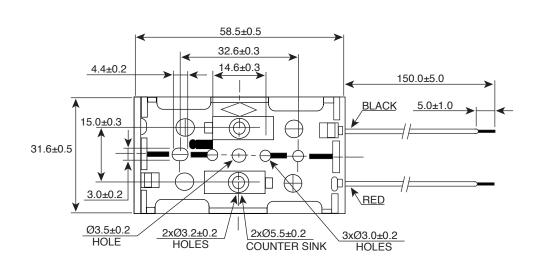

## 2 "AA" Battery Holder with Leads

12BHC321A-GR

Date Last Revised: 7-2-15

**Dimensions: mm** 

| SPECIFICATIONS    |                                                                                                                                                |
|-------------------|------------------------------------------------------------------------------------------------------------------------------------------------|
| Wire:             | AWG #26 Black and Red: 150mm±5mm Strip and Tin: 5mm±1mm                                                                                        |
| Holder Material:  | P.P. Resin, Black Color                                                                                                                        |
| Contact Material: | Anode: 0.25mm Thick Brass Nickel Plated<br>Cathode: 0.25mm Thick Brass Nickel Plated<br>Cathode Anode: 0.20mm Thick Spring Steel Nickel Plated |
| RoHS Compliant    |                                                                                                                                                |